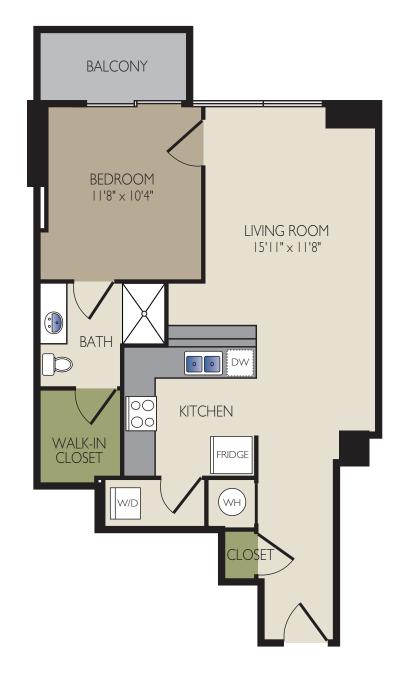

**C2** - 573 SF

| Monthly rent \$    | Administrative fee \$ |
|--------------------|-----------------------|
| Application fee \$ | Deposit \$            |

**C3** - 573 SF

| Monthly rent \$    | Administrative fee \$ |
|--------------------|-----------------------|
| Application fee \$ | Deposit \$            |