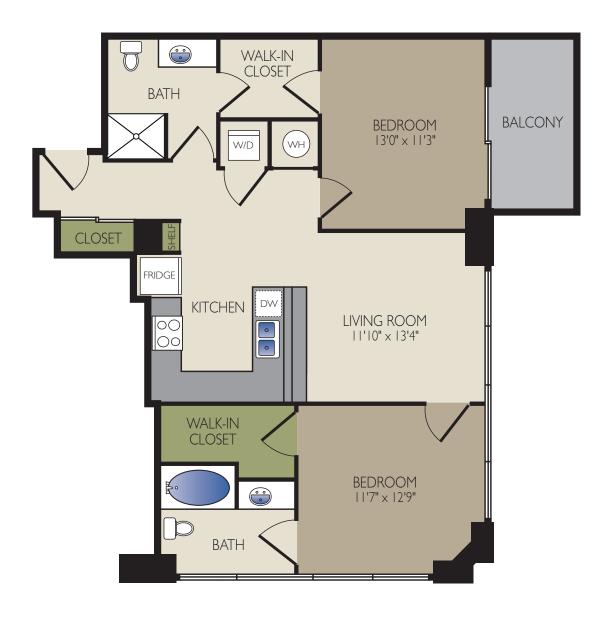

| Monthly rent \$    | Administrative fee \$ |
|--------------------|-----------------------|
| Application fee \$ | Deposit \$            |

**B** - 681 SF

| Monthly rent \$    | Administrative fee \$ |
|--------------------|-----------------------|
|                    |                       |
| Application fee \$ | Deposit \$            |