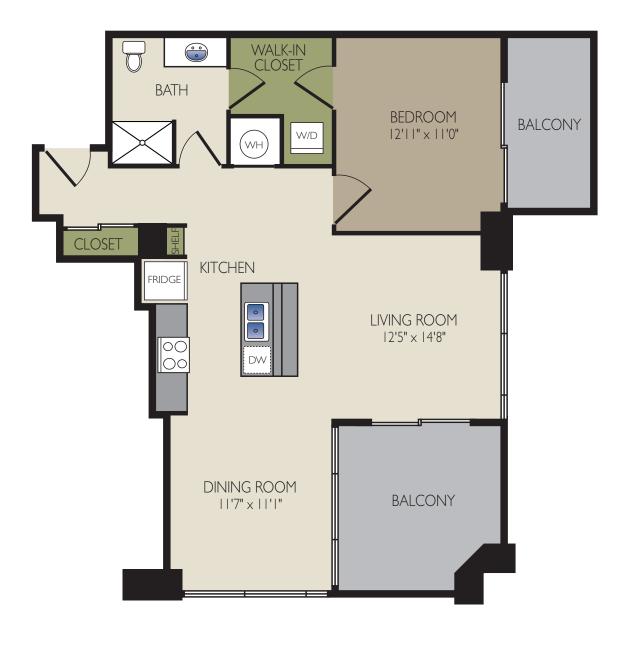

C - 617 SF

| Monthly rent \$    | Administrative fee \$ |
|--------------------|-----------------------|
|                    |                       |
| Application fee \$ | Deposit \$            |

**C1** - 620 SF