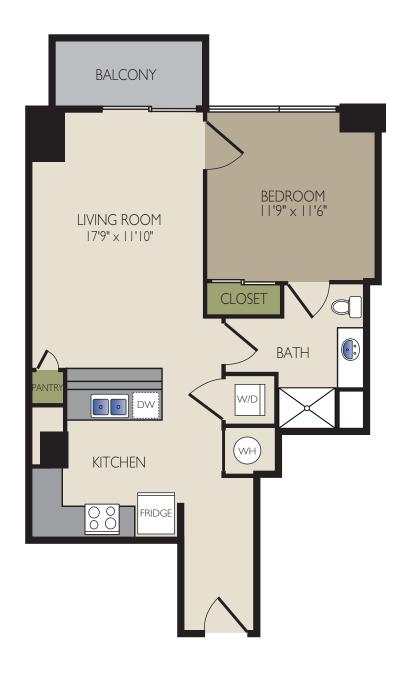

**A2** - 991 SF

| Monthly rent \$    | Administrative fee \$ |
|--------------------|-----------------------|
| Application fee \$ | Deposit \$            |

**A1** - 1016 SF

| Monthly rent \$    | Administrative fee \$ |
|--------------------|-----------------------|
| Application fee \$ | Deposit \$            |