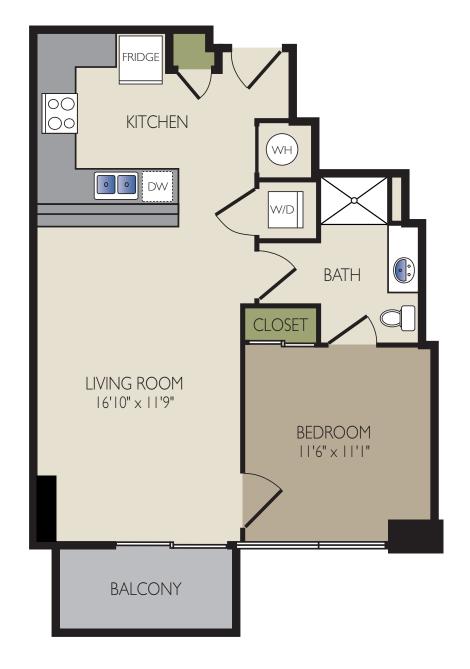

C - 617 SF

| Monthly rent \$    | Administrative fee \$ |
|--------------------|-----------------------|
|                    |                       |
| Application fee \$ | Deposit \$            |

**C1** - 620 SF