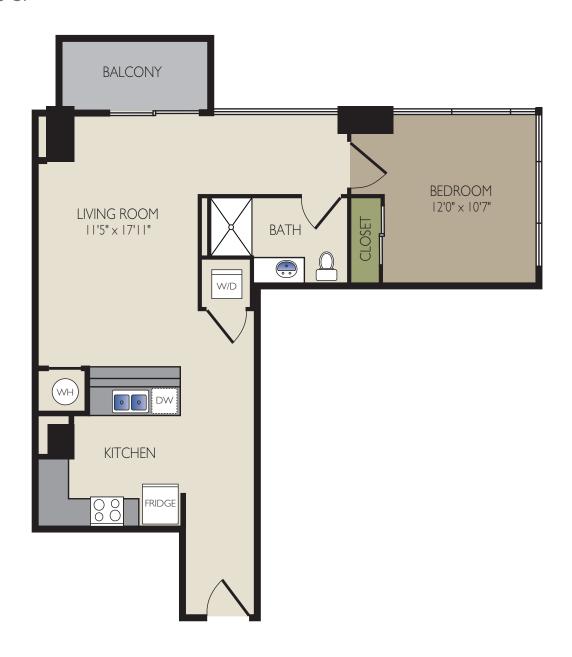

| Monthly rent \$    | Administrative fee \$ |
|--------------------|-----------------------|
| Application fee \$ | Deposit \$            |

**B** - 681 SF

| Monthly rent \$    | Administrative fee \$ |
|--------------------|-----------------------|
|                    |                       |
| Application fee \$ | Deposit \$            |