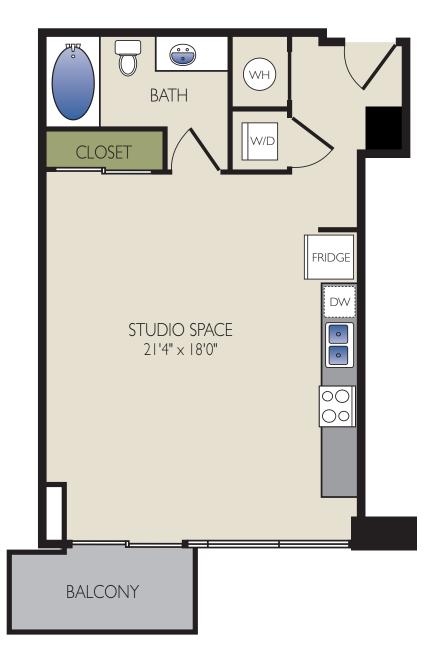

C - 617 SF

| Monthly rent \$    | Administrative fee \$ |
|--------------------|-----------------------|
|                    |                       |
| Application fee \$ | Deposit \$            |

**C1** - 620 SF