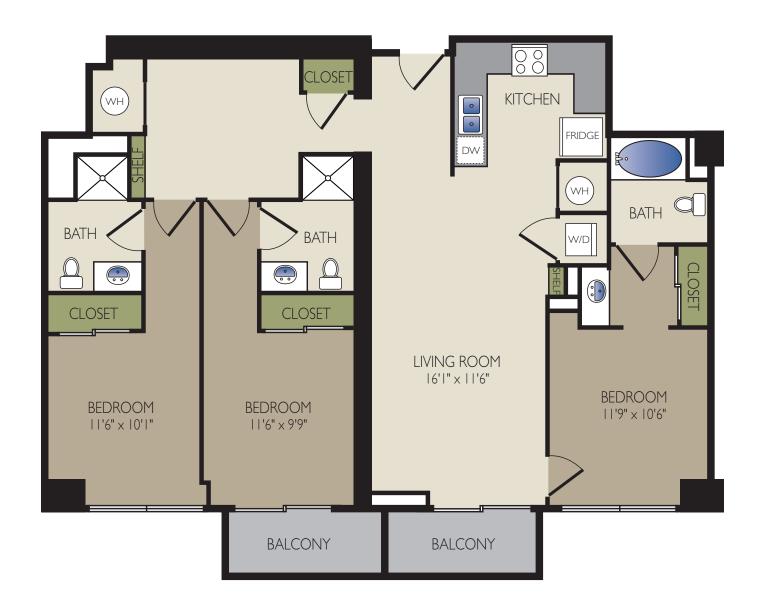

**G** - 1348 SF

| Monthly rent \$    | Administrative fee \$ |
|--------------------|-----------------------|
| Application fee \$ | Deposit \$            |

**H** - 1374 SF

| Monthly rent \$    | Administrative fee \$ |
|--------------------|-----------------------|
|                    |                       |
| Application fee \$ | Deposit \$            |

**J** - 1403 SF

| Monthly rent \$    | Administrative fee \$ |
|--------------------|-----------------------|
|                    |                       |
| Application fee \$ | Deposit \$            |