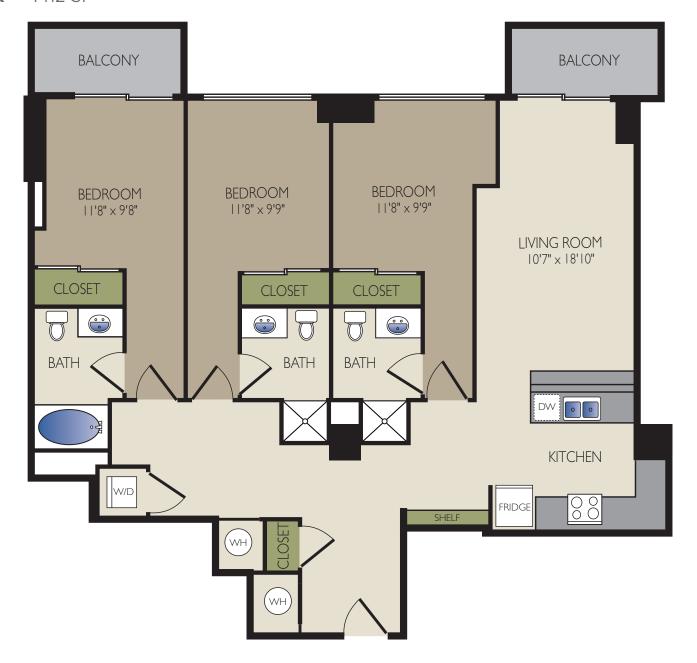

K - 1412 SF

| Monthly rent \$    | Administrative fee \$ |
|--------------------|-----------------------|
|                    |                       |
| Application fee \$ | Deposit \$            |