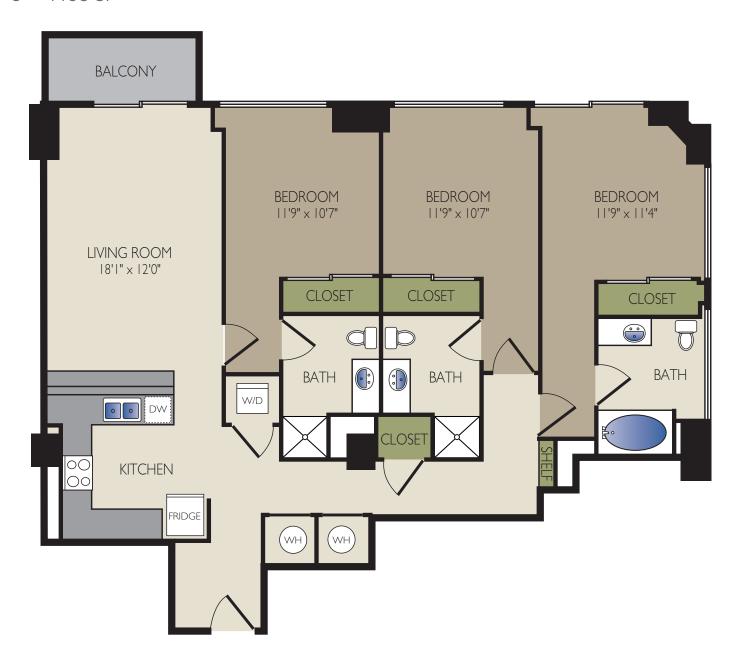

**J** - 1403 SF

| Monthly rent \$    | Administrative fee \$ |
|--------------------|-----------------------|
|                    |                       |
| Application fee \$ | Deposit \$            |