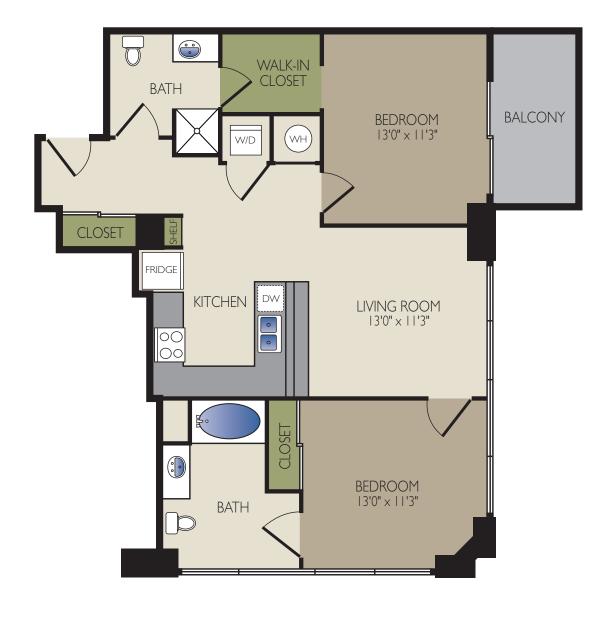

| Monthly rent \$    | Administrative fee \$ |
|--------------------|-----------------------|
| Application fee \$ | Deposit \$            |

**B** - 681 SF

| Monthly rent \$    | Administrative fee \$ |
|--------------------|-----------------------|
|                    |                       |
| Application fee \$ | Deposit \$            |