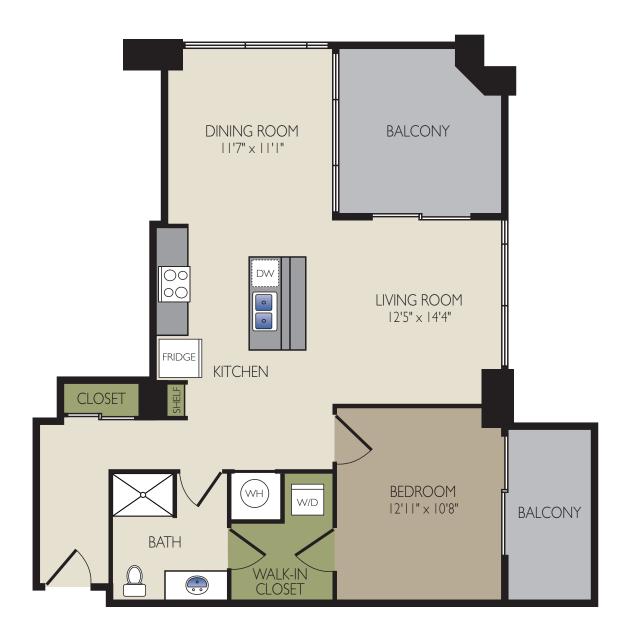

**D** - 724 SF

| Monthly rent \$    | Administrative fee \$ |
|--------------------|-----------------------|
|                    |                       |
| Application fee \$ | Deposit \$            |