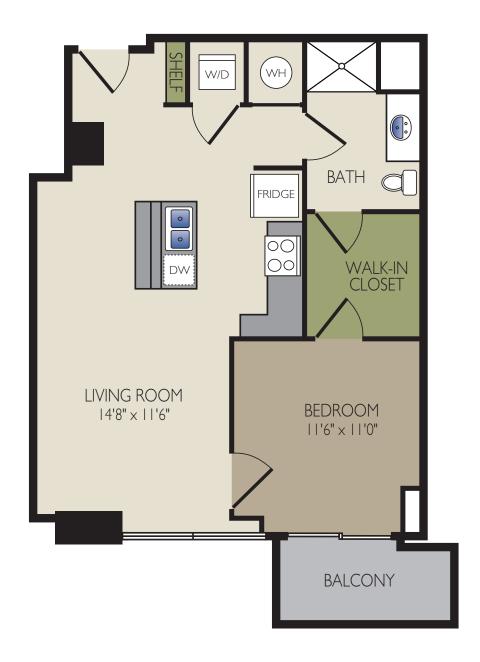

C - 617 SF

| Monthly rent \$    | Administrative fee \$ |
|--------------------|-----------------------|
|                    |                       |
| Application fee \$ | Deposit \$            |

**C1** - 620 SF