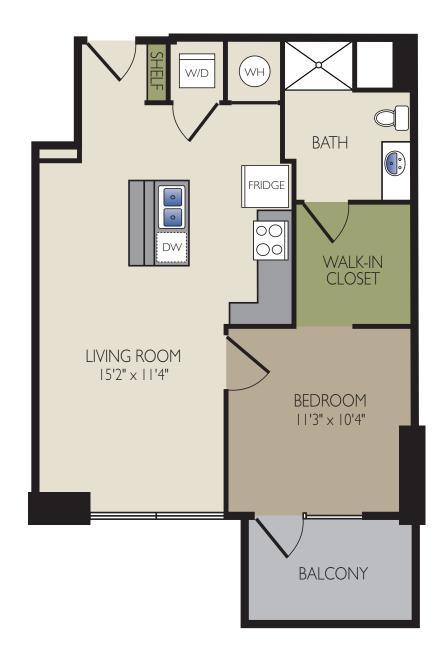

**B1** - 702 SF

| Monthly rent \$    | Administrative fee \$ |
|--------------------|-----------------------|
| Application fee \$ | Deposit \$            |

**E1** - 723 SF

| Monthly rent \$    | Administrative fee \$ |
|--------------------|-----------------------|
|                    |                       |
| Application fee \$ | Deposit \$            |