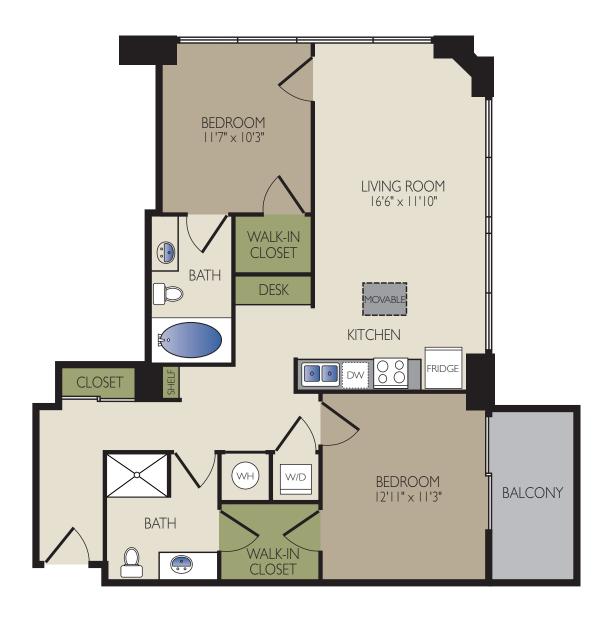

| Monthly rent \$    | Administrative fee \$ |
|--------------------|-----------------------|
| Application fee \$ | Deposit \$            |

**B** - 681 SF

| Monthly rent \$    | Administrative fee \$ |
|--------------------|-----------------------|
|                    |                       |
| Application fee \$ | Deposit \$            |