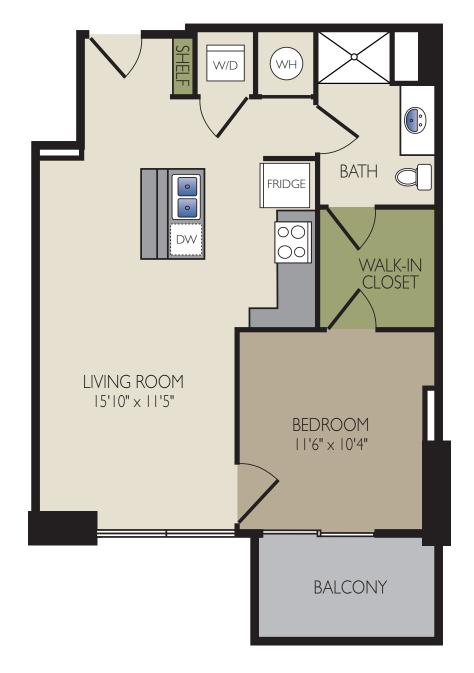

**D** - 724 SF

| Monthly rent \$    | Administrative fee \$ |
|--------------------|-----------------------|
|                    |                       |
| Application fee \$ | Deposit \$            |