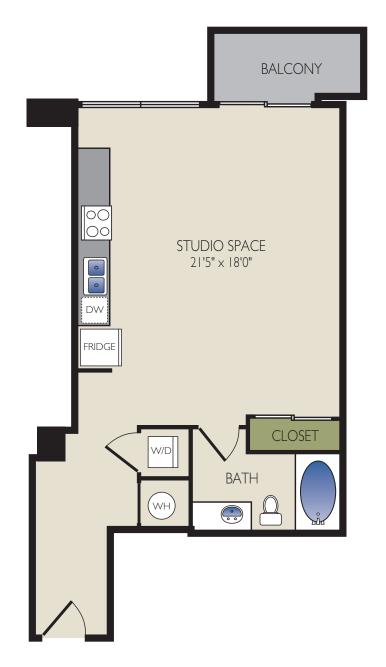

C - 617 SF

| Monthly rent \$    | Administrative fee \$ |
|--------------------|-----------------------|
|                    |                       |
| Application fee \$ | Deposit \$            |

**C1** - 620 SF

| Monthly rent \$    | Administrative fee \$ |
|--------------------|-----------------------|
| Application fee \$ | Deposit \$            |

**B** - 681 SF

| Monthly rent \$    | Administrative fee \$ |
|--------------------|-----------------------|
|                    |                       |
| Application fee \$ | Deposit \$            |