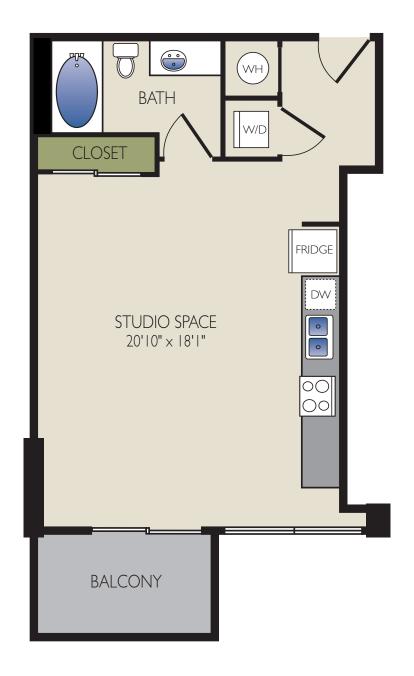

**C2** - 573 SF

| Monthly rent \$    | Administrative fee \$ |
|--------------------|-----------------------|
| Application fee \$ | Deposit \$            |

**C3** - 573 SF

| Monthly rent \$    | Administrative fee \$ |
|--------------------|-----------------------|
| Application fee \$ | Deposit \$            |