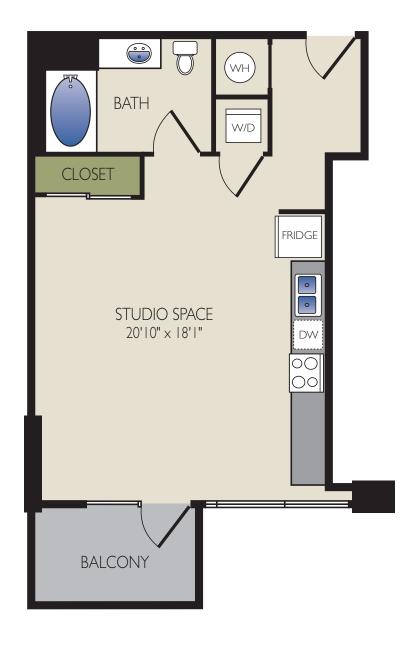

**C2** - 573 SF

| Monthly rent \$    | Administrative fee \$ |
|--------------------|-----------------------|
| Application fee \$ | Deposit \$            |

**C3** - 573 SF

| Monthly rent \$    | Administrative fee \$ |
|--------------------|-----------------------|
| Application fee \$ | Deposit \$            |