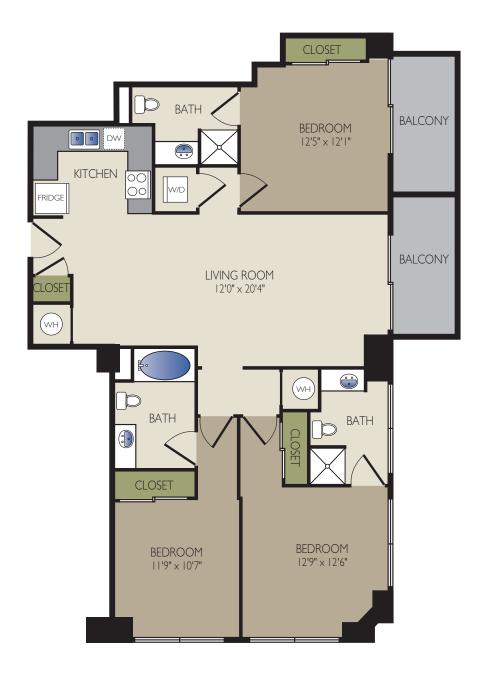

**G** - 1348 SF

| Monthly rent \$    | Administrative fee \$ |
|--------------------|-----------------------|
| Application fee \$ | Deposit \$            |

**H** - 1374 SF

| Monthly rent \$    | Administrative fee \$ |
|--------------------|-----------------------|
|                    |                       |
| Application fee \$ | Deposit \$            |

**J** - 1403 SF

| Monthly rent \$    | Administrative fee \$ |
|--------------------|-----------------------|
|                    |                       |
| Application fee \$ | Deposit \$            |