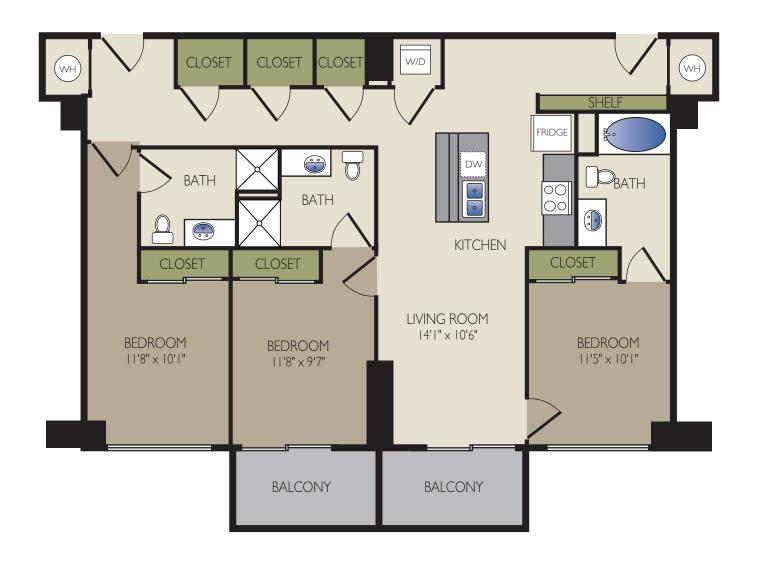

**G** - 1348 SF

| Monthly rent \$    | Administrative fee \$ |
|--------------------|-----------------------|
| Application fee \$ | Deposit \$            |

**H** - 1374 SF

| Monthly rent \$    | Administrative fee \$ |
|--------------------|-----------------------|
|                    |                       |
| Application fee \$ | Deposit \$            |

**J** - 1403 SF

| Monthly rent \$    | Administrative fee \$ |
|--------------------|-----------------------|
|                    |                       |
| Application fee \$ | Deposit \$            |