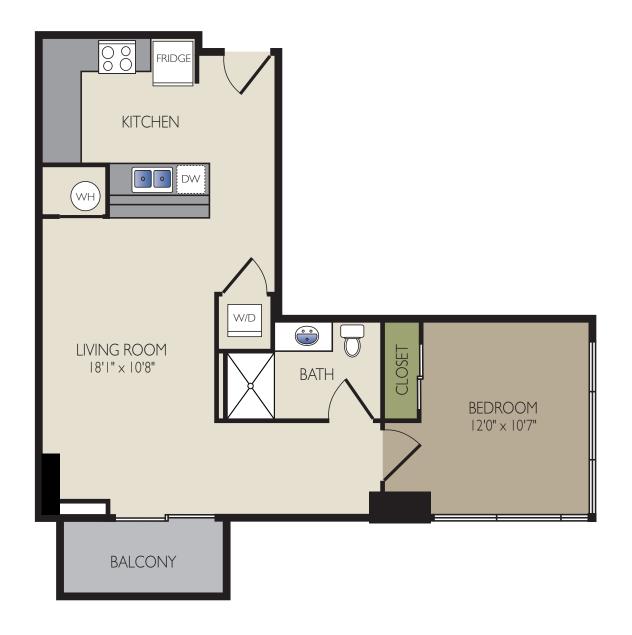

| Monthly rent \$    | Administrative fee \$ |
|--------------------|-----------------------|
| Application fee \$ | Deposit \$            |

**B** - 681 SF

| Monthly rent \$    | Administrative fee \$ |
|--------------------|-----------------------|
|                    |                       |
| Application fee \$ | Deposit \$            |