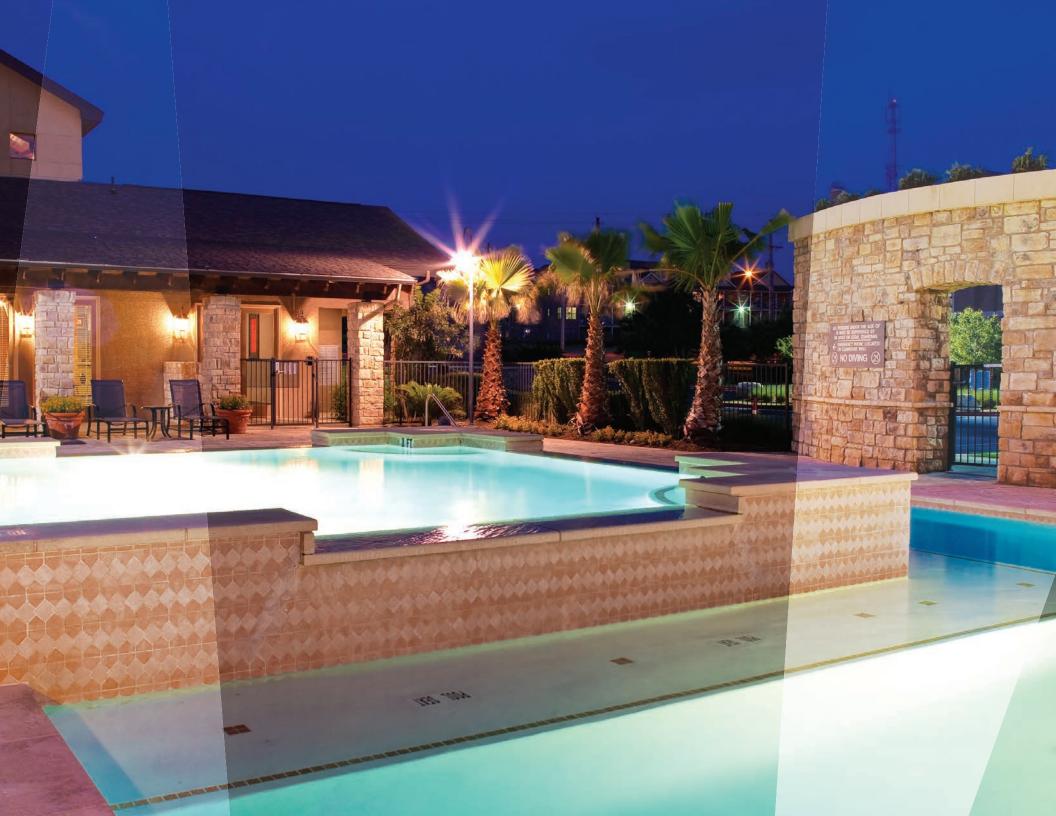

### **LOCATION**

Ridgeview is an oasis in the midst of a thriving city. Here at Ridgeview you will find that we have anticipated your every wish or need. Enjoy lazy afternoons in our resort style swimming pool, or unwind with a workout in the fully equipped fitness center. Entertainment is provided via a surround sound theater showing feature films and sporting events. Afterwards, move on to the clubhouse for a game of billiards. Finally, escape the frantic pace of city life and relax in the privacy of your spacious new home.

Not only is Ridgeview easy to get to—it's just plain easy living. Take a lazy afternoon in our resort-style swimming pool. Unwind with your favorite flick in the state-of-the-art surround sound theater. Or lift weights—and your spirits—after a long day in our fully-equipped fitness center.

#### **Community Features**

- Luxury clubhouse w/ kitchen and billiards table
- Multi-media business center
- Surround sound movie theater
- Fully-equipped fitness facility with Nautilus equipment and Schwinn spinning cycle room, and onsite fitness classes
- Putting green
- Social area w/ BBQ grills
- Resort style swimming pool
- Valet trash pick-up
- Trash compactor
- Clothes care center
- Poolside WiFi
- Covered parking\*\*
- Controlled entry gates
- Pet friendly
- \*Available in certain homes. \*\*Available for an additional fee.