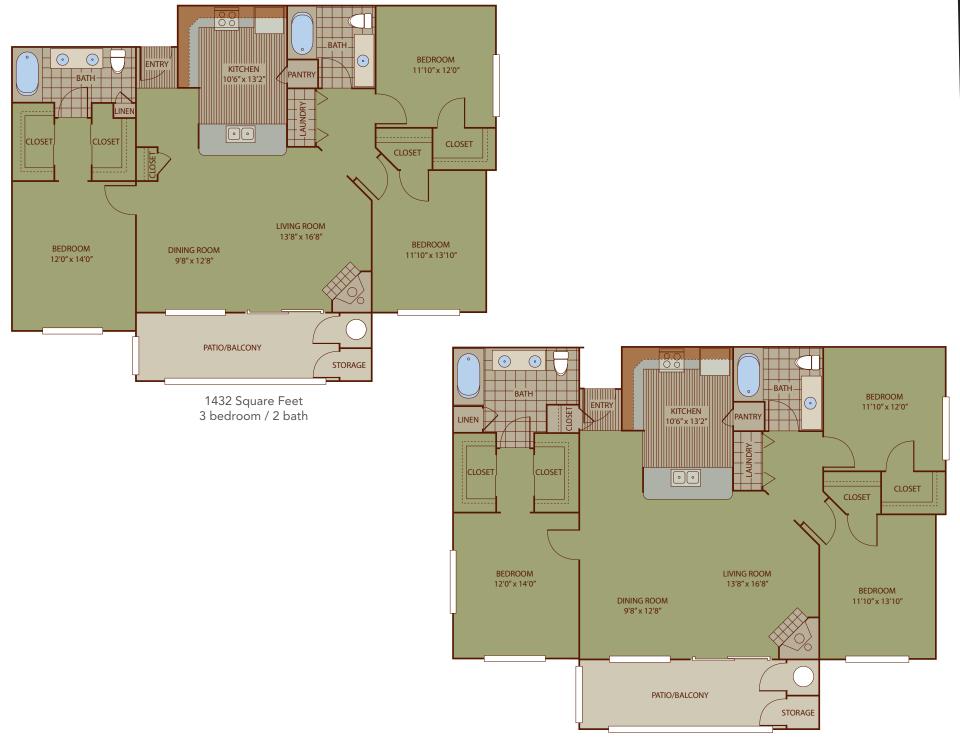

# **FLOOR PLANS**

This award-winning community features a range of contemporary apartment home floor plans, from cozy one-bedroom enclaves to roomy 1,470-square-foot, three-bedroom retreats.

690 Square Feet 1 bedroom / 1 bath

792 Square Feet 1 bedroom / 1 bath

972 Square Feet 1 bedroom / 1 bath

1147 Square Feet 2 bedroom / 2 bath

## **FLOOR PLANS**

In addition to all the basic everyday luxuries like NAVCO wood flooring and built-in microwaves, you'll enjoy convenient exterior storage closets, and a spacious study with built in bookcases.

1250 Square Feet 2 bedroom / 2 bath

1468 Square Feet 3 bedroom / 2 bath