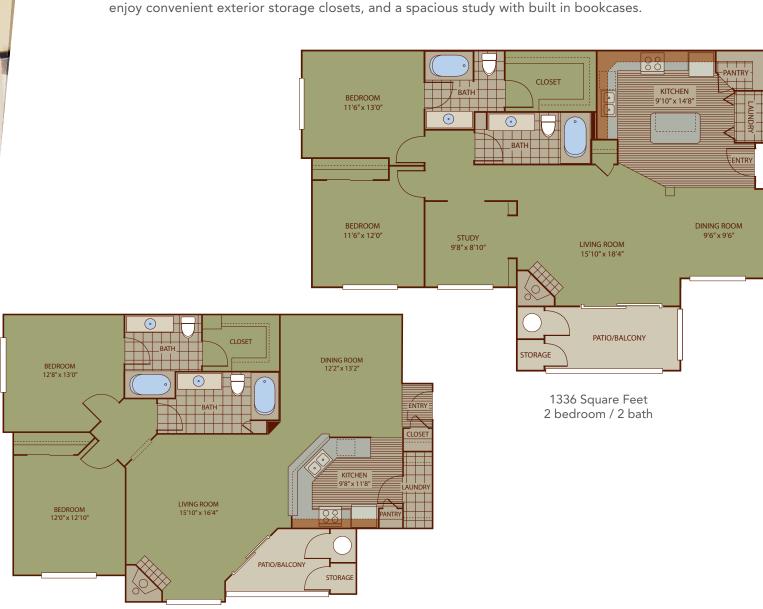

## **FLOOR PLANS**

In addition to all the basic everyday luxuries like NAVCO wood flooring and built-in microwaves, you'll enjoy convenient exterior storage closets, and a spacious study with built in bookcases.

1250 Square Feet 2 bedroom / 2 bath

1468 Square Feet 3 bedroom / 2 bath