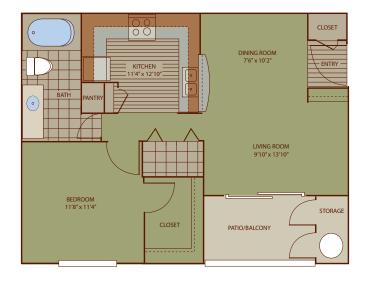

# **FLOOR PLANS**

This award-winning community features a range of contemporary apartment home floor plans, from cozy one-bedroom enclaves to roomy 1,470-square-foot, three-bedroom retreats.

690 Square Feet 1 bedroom / 1 bath

792 Square Feet 1 bedroom / 1 bath

972 Square Feet 1 bedroom / 1 bath

1147 Square Feet 2 bedroom / 2 bath

## **FLOOR PLANS**

In addition to all the basic everyday luxuries like NAVCO wood flooring and built-in microwaves, you'll enjoy convenient exterior storage closets, and a spacious study with built in bookcases.