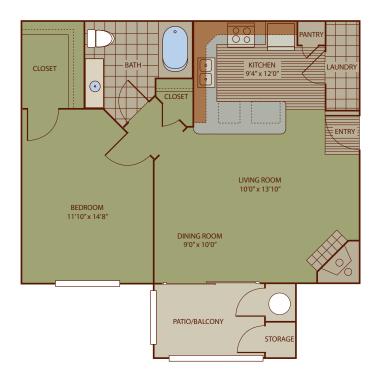

# **FLOOR PLANS**

This award-winning community features a range of contemporary apartment home floor plans, from cozy one-bedroom enclaves to roomy 1,470-square-foot, three-bedroom retreats.

690 Square Feet 1 bedroom / 1 bath

792 Square Feet 1 bedroom / 1 bath

972 Square Feet 1 bedroom / 1 bath

1147 Square Feet 2 bedroom / 2 bath

## **FLOOR PLANS**

In addition to all the basic everyday luxuries like NAVCO wood flooring and built-in microwaves, you'll enjoy convenient exterior storage closets, and a spacious study with built in bookcases.