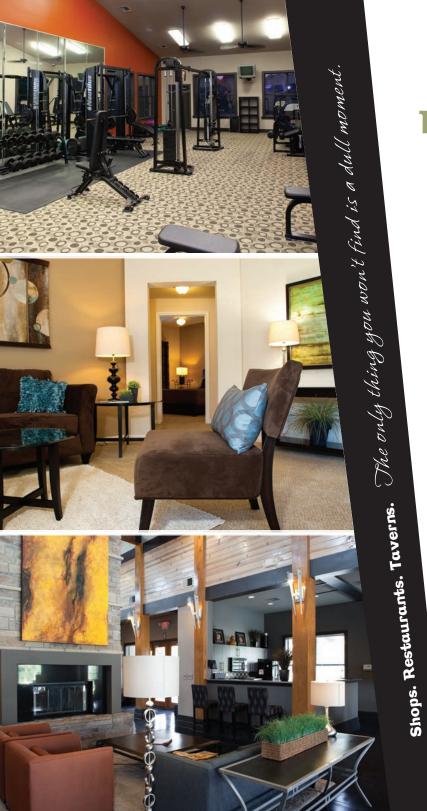

### **LOCATION**

Ridgeview is an oasis in the midst of a thriving city. Here at Ridgeview you will find that we have anticipated your every wish or need. Enjoy lazy afternoons in our resort style swimming pool, or unwind with a workout in the fully equipped fitness center. Entertainment is provided via a surround sound theater showing feature films and sporting events. Afterwards, move on to the clubhouse for a game of billiards. Finally, escape the frantic pace of city life and relax in the privacy of your spacious new home.

Not only is Ridgeview easy to get to—it's just plain easy living. Take a lazy afternoon in our resort-style swimming pool. Unwind with your favorite flick in the state-of-the-art surround sound theater. Or lift weights—and your spirits—after a long day in our fully-equipped fitness center.

#### **Community Features**

- Luxury clubhouse w/ kitchen and billiards table
- Multi-media business center
- Surround sound movie theater
- Fully-equipped fitness facility with Nautilus equipment and Schwinn spinning cycle room, and onsite fitness classes
- Putting green
- Social area w/ BBQ grills
- Resort style swimming pool
- Valet trash pick-up
- Trash compactor
- Clothes care center
- Poolside WiFi
- Covered parking\*\*
- Controlled entry gates
- Pet friendly
- \*Available in certain homes. \*\*Available for an additional fee.