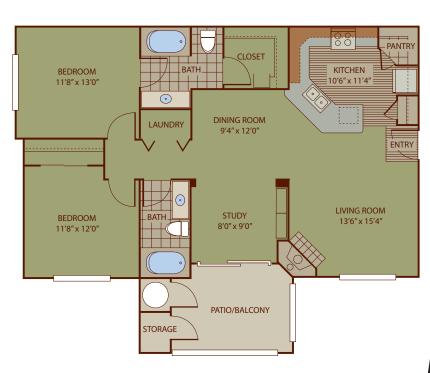

792 Square Feet 1 bedroom / 1 bath

972 Square Feet 1 bedroom / 1 bath

1147 Square Feet 2 bedroom / 2 bath

## **FLOOR PLANS**

In addition to all the basic everyday luxuries like NAVCO wood flooring and built-in microwaves, you'll enjoy convenient exterior storage closets, and a spacious study with built in bookcases.