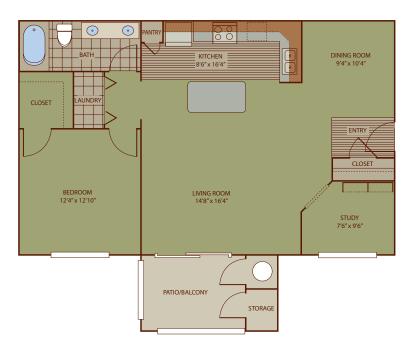

# **FLOOR PLANS**

This award-winning community features a range of contemporary apartment home floor plans, from cozy one-bedroom enclaves to roomy 1,470-square-foot, three-bedroom retreats.

690 Square Feet 1 bedroom / 1 bath

792 Square Feet 1 bedroom / 1 bath

972 Square Feet 1 bedroom / 1 bath

1147 Square Feet 2 bedroom / 2 bath