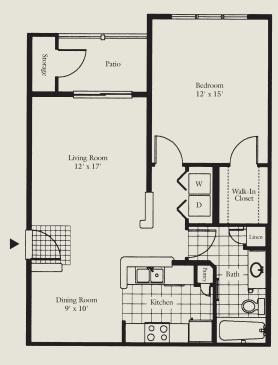

OPAL • 706 Sq. Ft. One Bedroom / One Bath

ONYX • 752 Sq. Ft. One Bedroom / One Bath

Prices change daily. Floor plans are not to scale. Dimensions and square footage may vary.

AMETHYST • 1051 Sq. Ft. Two Bedroom / Two Bath