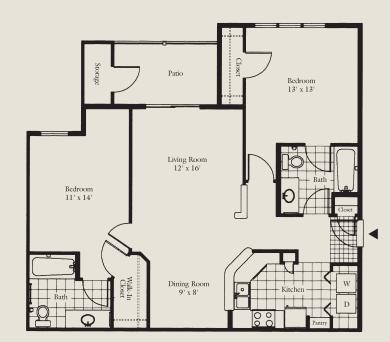

OPAL • 706 Sq. Ft. One Bedroom / One Bath

ONYX • 752 Sq. Ft. One Bedroom / One Bath

Prices change daily. Floor plans are not to scale. Dimensions and square footage may vary.

AMETHYST • 1051 Sq. Ft. Two Bedroom / Two Bath