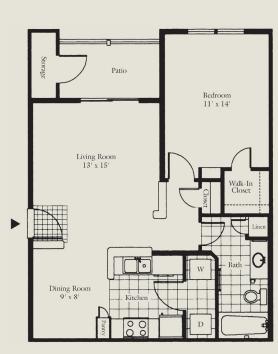

OPAL • 706 Sq. Ft. One Bedroom / One Bath

ONYX • 752 Sq. Ft. One Bedroom / One Bath

Prices change daily. Floor plans are not to scale. Dimensions and square footage may vary.

AMETHYST • 1051 Sq. Ft. Two Bedroom / Two Bath