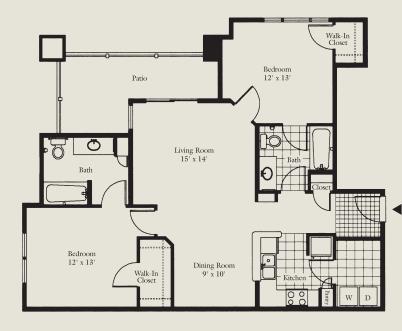

OPAL • 706 Sq. Ft. One Bedroom / One Bath

ONYX • 752 Sq. Ft. One Bedroom / One Bath

Prices change daily. Floor plans are not to scale. Dimensions and square footage may vary.

AMETHYST • 1051 Sq. Ft. Two Bedroom / Two Bath