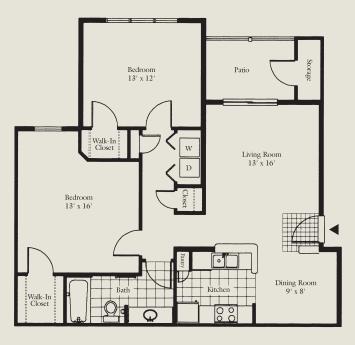

QUARTZ • 974 Sq. Ft. Two Bedroom / One Bath

ABALONE • 1054 Sq. Ft. Two Bedroom / Two Bath

OBSIDIAN • 1220 Sq. Ft. Three Bedroom / Two Bath

| e:              | Garage / Carport \$ |
|-----------------|---------------------|
| lication Fee \$ | Pet Deposit \$      |
| ooit ¢          | Other               |