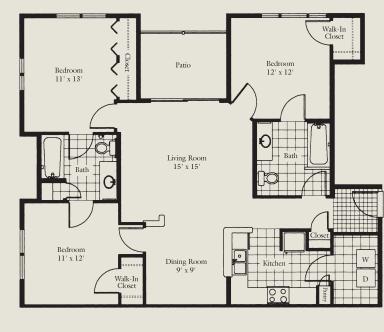

QUARTZ • 974 Sq. Ft. Two Bedroom / One Bath

ABALONE • 1054 Sq. Ft. Two Bedroom / Two Bath

OBSIDIAN • 1220 Sq. Ft. Three Bedroom / Two Bath

| e:              | Garage / Carport \$ |
|-----------------|---------------------|
| lication Fee \$ | Pet Deposit \$      |
| ooit ¢          | Other               |