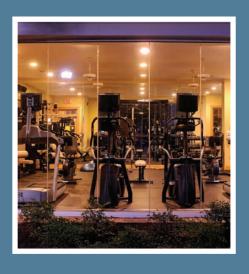

# LIFESTYLE

- Award winning schools
- Walk to shopping and dining at Promenade on Providence
- 24/7 fitness center with free weights and cardio theater
- Clubroom with billiards and TV
- 28-seat private theater with surround sound, blue ray and DVD player
- Saltwater swimming pool
- Dog park
- Playground
- Poolside grill
- Resident business center
- Free WiFi in clubhouse
- Car care center
- Detached garages available
- 24/7 emergency maintenance