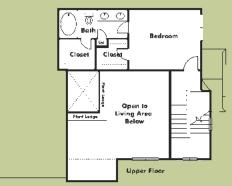

## BELMONT TOWNHOME

Two Bedrooms / Two and a half Baths / Two Car Garage 1534 Sq. Ft.

\$

### **BILTMORE TOWNHOME**

Three Bedrooms / Two and a half Baths / Two Car Garage 1610 Sq. Ft.

**\$** 

| Date                  | _ |
|-----------------------|---|
| Application Fee \$    | _ |
| Administrative Fee \$ |   |
| Garage Rent \$        |   |
| Pet Fee \$            |   |