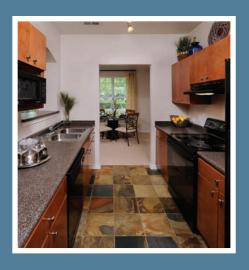

#### LIVING

- Full-size washer and dryer included
- Built-in computer library
- Gourmet kitchen with black appliances
- Custom cabinetry with brushed nickel hardware
- Granite-style countertops
- Spacious kitchen pantry
- Side-by-side refrigerator with icemaker
- Ceiling fans, dishwasher, microwave
- Garbage disposal
- Slate tile entry and kitchen floor
- Garden tubs
- Double vanities
- Ceramic tile bathroom floors
- Built-in bookshelves\*
- Oversized closets
- 9 foot ceilings
- Crown molding
- 2 inch blinds
- Oversized porches and decks