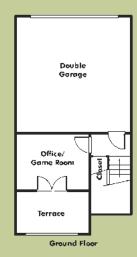

Double Garage

SHELTON

Three Bedrooms / Two Baths / Two Car Garage 1535 Sq. Ft.

## BELMONT TOWNHOME

Two Bedrooms / Two and a half Baths / Two Car Garage 1534 Sq. Ft.

\$

### **BILTMORE TOWNHOME**

Three Bedrooms / Two and a half Baths / Two Car Garage 1610 Sq. Ft.

**\$** 

| Date                  | _ |
|-----------------------|---|
| Application Fee \$    | _ |
| Administrative Fee \$ |   |
| Garage Rent \$        |   |
| Pet Fee \$            |   |