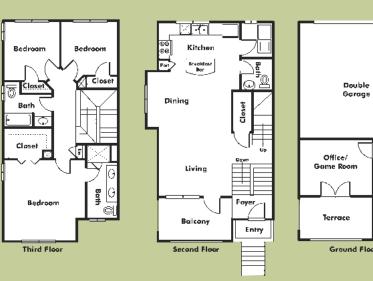

## BELMONT TOWNHOME

Two Bedrooms / Two and a half Baths / Two Car Garage 1534 Sq. Ft.

\$

### **BILTMORE TOWNHOME**

Three Bedrooms / Two and a half Baths / Two Car Garage 1610 Sq. Ft.

**\$** 

| Date                  | _ |
|-----------------------|---|
| Application Fee \$    | _ |
| Administrative Fee \$ |   |
| Garage Rent \$        |   |
| Pet Fee \$            |   |