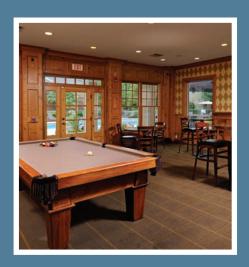

# LIFESTYLE

- Award winning schools
- Walk to shopping and dining at Promenade on Providence
- 24/7 fitness center with free weights and cardio theater
- Clubroom with billiards and TV
- 28-seat private theater with surround sound, blue ray and DVD player
- Saltwater swimming pool
- Dog park
- Playground
- Poolside grill
- Resident business center
- Free WiFi in clubhouse
- Car care center
- Detached garages available
- 24/7 emergency maintenance