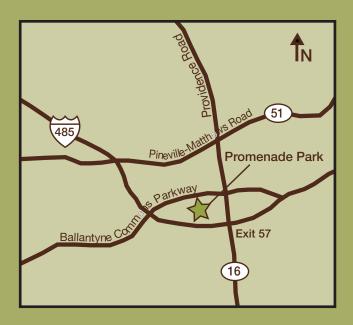

From I-485 take exit 57 (Hwy 16 / Providence Road) heading north. Turn left onto Ballantyne Commons Parkway Promenade Park is ahead on the left.