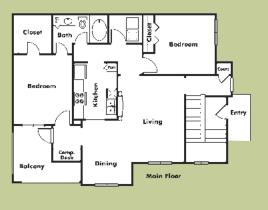

ecks

\* in select apartment

# LIFESTYLE

- Award winning schools
- Walk to shopping and dining at Promenade on Providence
- 24/7 fitness center with free weights and cardio theater
- Clubroom with billiards and TV
- 28-seat private theater with surround sound, blue ray and DVD player
- Saltwater swimming pool
- Dog park
- Playground
- Poolside grill
- Resident business center
- Free WiFi in clubhouse
- Car care center
- Detached garages available
- 24/7 emergency maintenance

# CONVENIENCE

- Package receiving
- Free dog grooming
- Mail pick-up when you travel
- Plant care while you are away
- Valet dry cleaning
- Gift wrapping







MIDDLETON

Two Bedrooms / Two Baths / One Car Garage 1254 Sq. Ft.

Double Garage

SHELTON

Three Bedrooms / Two Baths / Two Car Garage 1535 Sq. Ft.



















## BELMONT TOWNHOME

Two Bedrooms / Two and a half Baths / Two Car Garage 1534 Sq. Ft.

\$



### **BILTMORE TOWNHOME**

Three Bedrooms / Two and a half Baths / Two Car Garage 1610 Sq. Ft.

**\$** 

| Date                  | _ |
|-----------------------|---|
| Application Fee \$    | _ |
| Administrative Fee \$ |   |
| Garage Rent \$        |   |
| Pet Fee \$            |   |



From I-485 take exit 57 (Hwy 16 / Providence Road) heading north. Turn left onto Ballantyne Commons Parkway Promenade Park is ahead on the left.

# PROMENADE PARK



11115 Shadow Grove Circle Charlotte, NC 28277 704.321.7226 PromenadePark.com