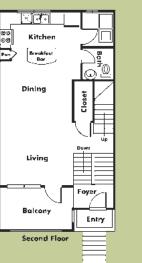

## BELMONT TOWNHOME

Two Bedrooms / Two and a half Baths / Two Car Garage 1534 Sq. Ft.

\$

### **BILTMORE TOWNHOME**

Three Bedrooms / Two and a half Baths / Two Car Garage 1610 Sq. Ft.

**\$** 

| Date                  | _ |
|-----------------------|---|
| Application Fee \$    | _ |
| Administrative Fee \$ |   |
| Garage Rent \$        |   |
| Pet Fee \$            |   |