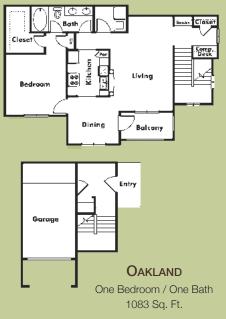

Double Garage

SHELTON

Three Bedrooms / Two Baths / Two Car Garage 1535 Sq. Ft.