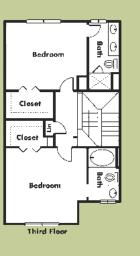

## BELMONT TOWNHOME

Two Bedrooms / Two and a half Baths / Two Car Garage 1534 Sq. Ft.

\$

### **BILTMORE TOWNHOME**

Three Bedrooms / Two and a half Baths / Two Car Garage 1610 Sq. Ft.

**\$** 

| Date                  | _ |
|-----------------------|---|
| Application Fee \$    | _ |
| Administrative Fee \$ |   |
| Garage Rent \$        |   |
| Pet Fee \$            |   |