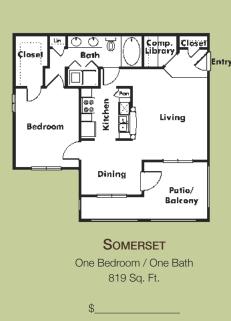

anities
- Ceramic tile bathroom floors
- Built-in bookshelves\*
- Oversized closets
- 9 foot ceilings
- Crown molding
- 2 inch blinds
- Oversized porches and decks

\* in select apartment

# LIFESTYLE

- Award winning schools
- Walk to shopping and dining at Promenade on Providence
- 24/7 fitness center with free weights and cardio theater
- Clubroom with billiards and TV
- 28-seat private theater with surround sound, blue ray and DVD player
- Saltwater swimming pool
- Dog park
- Playground
- Poolside grill
- Resident business center
- Free WiFi in clubhouse
- Car care center
- Detached garages available
- 24/7 emergency maintenance

# CONVENIENCE

- Package receiving
- Free dog grooming
- Mail pick-up when you travel
- Plant care while you are away
- Valet dry cleaning
- Gift wrapping







MIDDLETON

Two Bedrooms / Two Baths / One Car Garage 1254 Sq. Ft.

Double Garage

SHELTON

Three Bedrooms / Two Baths / Two Car Garage 1535 Sq. Ft.



















## BELMONT TOWNHOME

Two Bedrooms / Two and a half Baths / Two Car Garage 1534 Sq. Ft.

\$



### **BILTMORE TOWNHOME**

Three Bedrooms / Two and a half Baths / Two Car Garage 1610 Sq. Ft.

**\$** 

| Date                  | _ |
|-----------------------|---|
| Application Fee \$    | _ |
| Administrative Fee \$ |   |
| Garage Rent \$        |   |
| Pet Fee \$            |   |



From I-485 take exit 57 (Hwy 16 / Providence Road) heading north. Turn left onto Ballantyne Commons Parkway Promenade Park is ahead on the left.

# PROMENADE PARK



11115 Shadow Grove Circle Charlotte, NC 28277 704.321.7226 PromenadePark.com