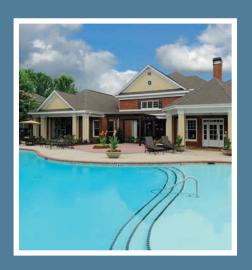

# LIFESTYLE

- Award winning schools
- Walk to shopping and dining at Promenade on Providence
- 24/7 fitness center with free weights and cardio theater
- Clubroom with billiards and TV
- 28-seat private theater with surround sound, blue ray and DVD player
- Saltwater swimming pool
- Dog park
- Playground
- Poolside grill
- Resident business center
- Free WiFi in clubhouse
- Car care center
- Detached garages available
- 24/7 emergency maintenance