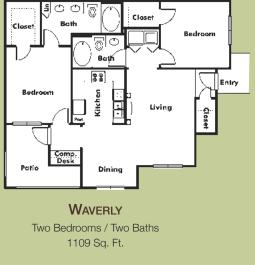

nd decks

\* in select apartment

# LIFESTYLE

- Award winning schools
- Walk to shopping and dining at Promenade on Providence
- 24/7 fitness center with free weights and cardio theater
- Clubroom with billiards and TV
- 28-seat private theater with surround sound, blue ray and DVD player
- Saltwater swimming pool
- Dog park
- Playground
- Poolside grill
- Resident business center
- Free WiFi in clubhouse
- Car care center
- Detached garages available
- 24/7 emergency maintenance

# CONVENIENCE

- Package receiving
- Free dog grooming
- Mail pick-up when you travel
- Plant care while you are away
- Valet dry cleaning
- Gift wrapping







MIDDLETON

Two Bedrooms / Two Baths / One Car Garage 1254 Sq. Ft.

Double Garage

SHELTON

Three Bedrooms / Two Baths / Two Car Garage 1535 Sq. Ft.



















## BELMONT TOWNHOME

Two Bedrooms / Two and a half Baths / Two Car Garage 1534 Sq. Ft.

\$



### **BILTMORE TOWNHOME**

Three Bedrooms / Two and a half Baths / Two Car Garage 1610 Sq. Ft.

**\$** 

| Date                  | _ |
|-----------------------|---|
| Application Fee \$    | _ |
| Administrative Fee \$ |   |
| Garage Rent \$        |   |
| Pet Fee \$            |   |



From I-485 take exit 57 (Hwy 16 / Providence Road) heading north. Turn left onto Ballantyne Commons Parkway Promenade Park is ahead on the left.

# PROMENADE PARK



11115 Shadow Grove Circle Charlotte, NC 28277 704.321.7226 PromenadePark.com