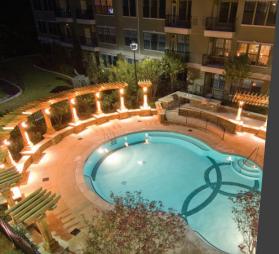

### **Amenities**

- Walking distance to all of Buckhead's best shopping, dining and nightlife
- Two sparkling swimming pools resort style and lap
- State-of-the-art fitness center with cardio theater
- Courtyard with fountains and grill
- Sleek-styled resident lounge
- Cyber Café with free Wi-Fi and gourmet coffee service
- Media room with huge flat screen
- Additional storage available
- Gated entry
- Garage parking
- Pet friendly
- Valet trash
- Resident activities
- Dog park
- Poolside BBQ grilling areas