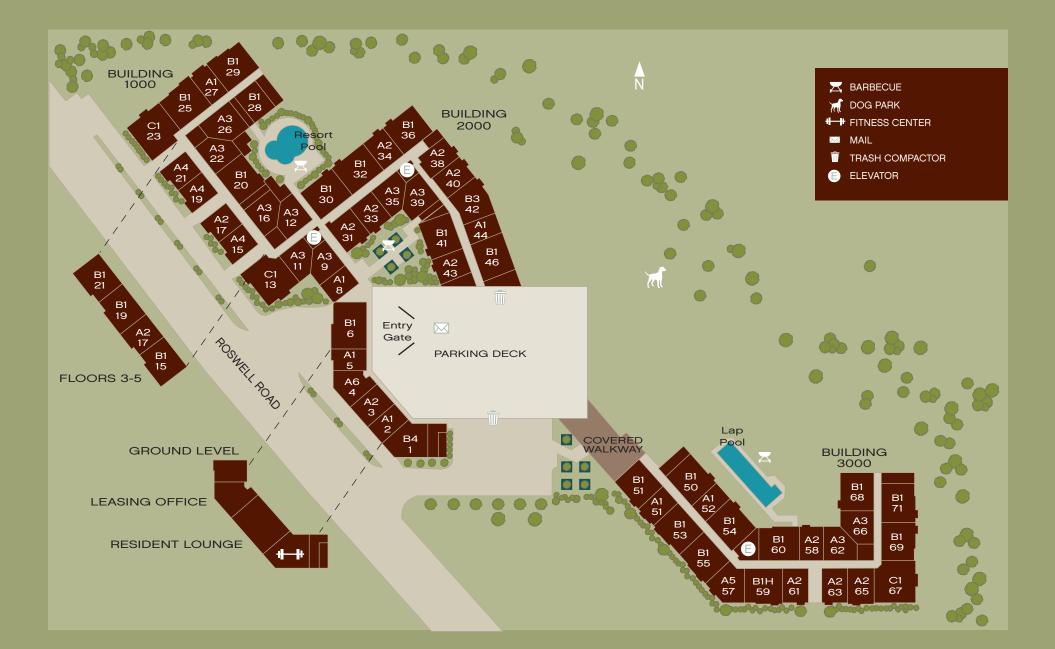

### **Amenities**

- Walking distance to all of Buckhead's best shopping, dining and nightlife
- Two sparkling swimming pools resort style and lap
- State-of-the-art fitness center with cardio theater
- Courtyard with fountains and grill
- Sleek-styled resident lounge
- Cyber Café with free Wi-Fi and gourmet coffee service
- Media room with huge flat screen
- Additional storage available
- Gated entry
- Garage parking
- Pet friendly
- Valet trash
- Resident activities
- Dog park
- Poolside BBQ grilling areas