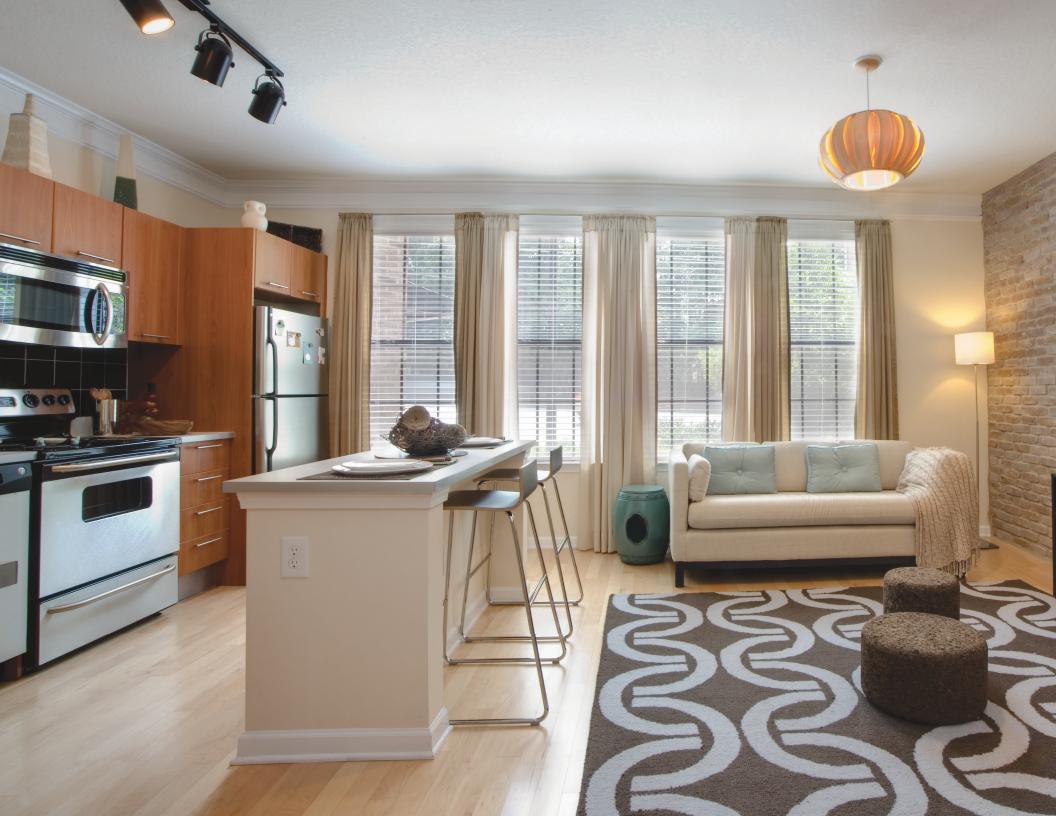

### Interiors

- Spectacular studio, one, two and three bedroom apartments
- Chef caliber kitchen with breakfast bar
- Stainless finish GE kitchen appliances
- Sleek cherry cabinets with modern hardware
- Contemporary lighting throughout
- Black ceramic tiled kitchen backsplash
- Upgraded crown molding and wainscoting
- Ceramic tile floors in kitchen, bath and entry
- 9-10 foot ceilings
- Spa-styled baths with oversized soaking tub and tile surround
- Huge walk-in closets
- 2-inch plantation blinds
- Full-size washer and dryer
- Hardwood floors in select apartments

### **Amenities**

- Walking distance to all of Buckhead's best shopping, dining and nightlife
- Two sparkling swimming pools resort style and lap
- State-of-the-art fitness center with cardio theater
- Courtyard with fountains and grill
- Sleek-styled resident lounge
- Cyber Café with free Wi-Fi and gourmet coffee service
- Media room with huge flat screen
- Additional storage available
- Gated entry
- Garage parking
- Pet friendly
- Valet trash
- Resident activities
- Dog park
- Poolside BBQ grilling areas