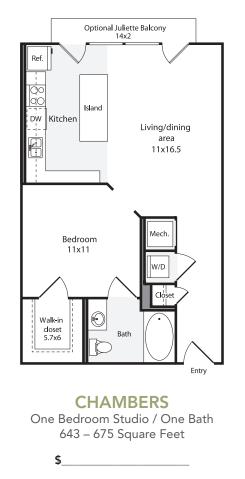

## FLOOR PLANS STUDIO AND ONE BEDROOM

Our contemporary studio and one bedroom plans take style to new heights. Lofty 9-foot ceilings expand the space, and each layout offers a comfortable flow for everyday living and entertaining.