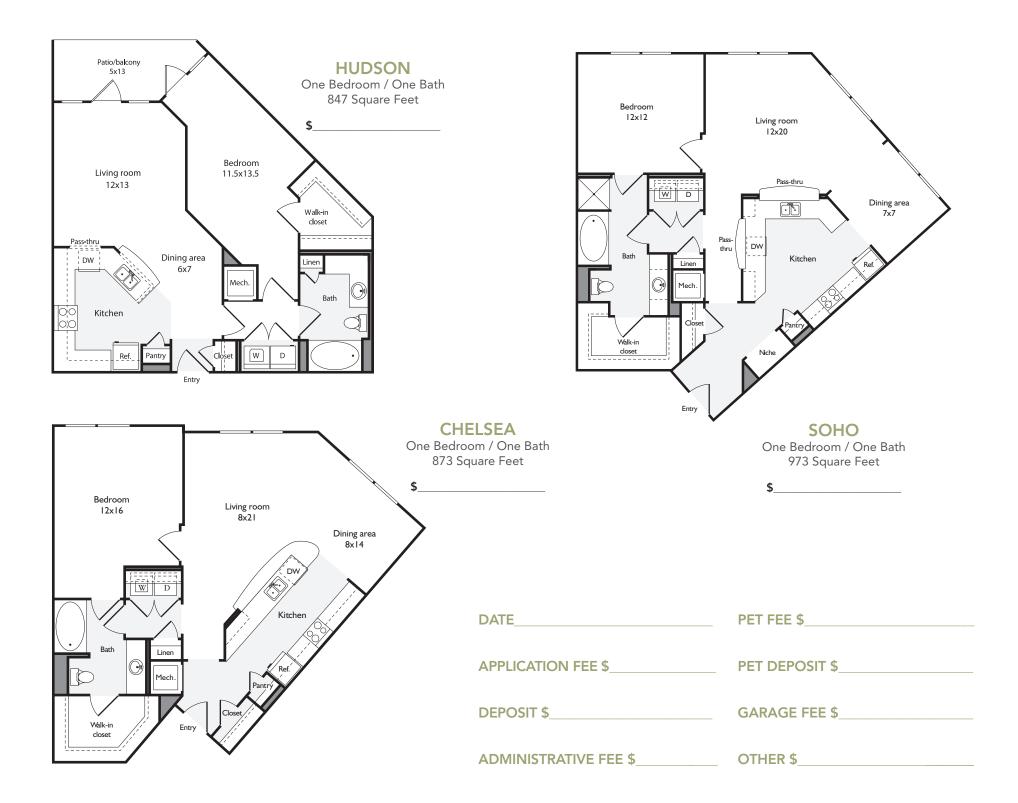

## FLOOR PLANS STUDIO AND ONE BEDROOM

Our contemporary studio and one bedroom plans take style to new heights. Lofty 9-foot ceilings expand the space, and each layout offers a comfortable flow for everyday living and entertaining.