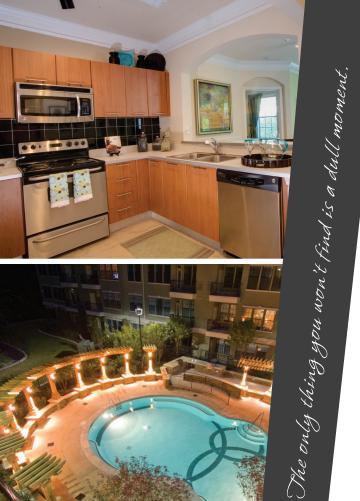

### Interiors

- Spectacular studio, one, two and three bedroom apartments
- Chef caliber kitchen with breakfast bar
- Stainless finish GE kitchen appliances
- Sleek cherry cabinets with modern hardware
- Contemporary lighting throughout
- Black ceramic tiled kitchen backsplash
- Upgraded crown molding and wainscoting
- Ceramic tile floors in kitchen, bath and entry
- 9-10 foot ceilings
- Spa-styled baths with oversized soaking tub and tile surround
- Huge walk-in closets
- 2-inch plantation blinds
- Full-size washer and dryer
- Hardwood floors in select apartments

### **Amenities**

- Walking distance to all of Buckhead's best shopping, dining and nightlife
- Two sparkling swimming pools resort style and lap
- State-of-the-art fitness center with cardio theater
- Courtyard with fountains and grill
- Sleek-styled resident lounge
- Cyber Café with free Wi-Fi and gourmet coffee service
- Media room with huge flat screen
- Additional storage available
- Gated entry
- Garage parking
- Pet friendly
- Valet trash
- Resident activities
- Dog park
- Poolside BBQ grilling areas