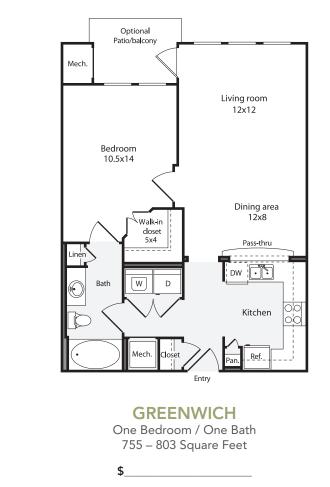

## FLOOR PLANS STUDIO AND ONE BEDROOM

Our contemporary studio and one bedroom plans take style to new heights. Lofty 9-foot ceilings expand the space, and each layout offers a comfortable flow for everyday living and entertaining.