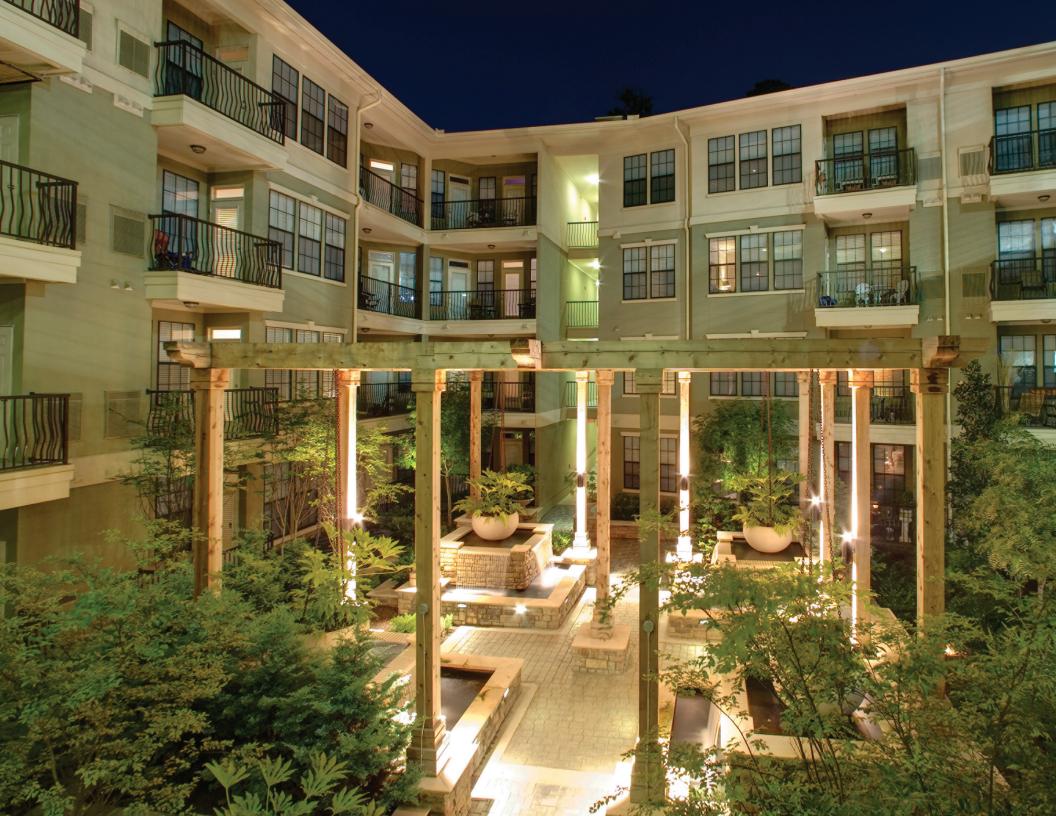

### **Amenities**

- Walking distance to all of Buckhead's best shopping, dining and nightlife
- Two sparkling swimming pools resort style and lap
- State-of-the-art fitness center with cardio theater
- Courtyard with fountains and grill
- Sleek-styled resident lounge
- Cyber Café with free Wi-Fi and gourmet coffee service
- Media room with huge flat screen
- Additional storage available
- Gated entry
- Garage parking
- Pet friendly
- Valet trash
- Resident activities
- Dog park
- Poolside BBQ grilling areas