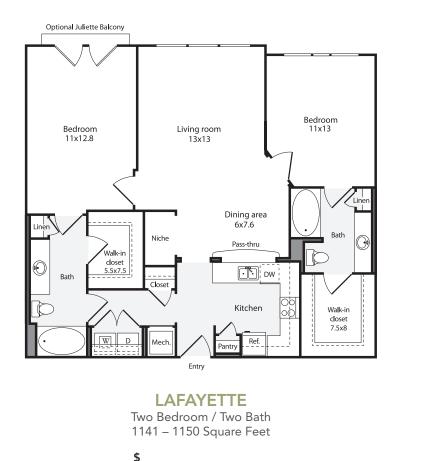

### FLOOR PLANS TWO AND THREE BEDROOMS

Whether it's for a roommate, a family or just some extra home office space, our two- and three-bedroom plans

provide a perfect fit. Enjoy the designer touches, and better yet, enjoy guests eyeing your place with envy.