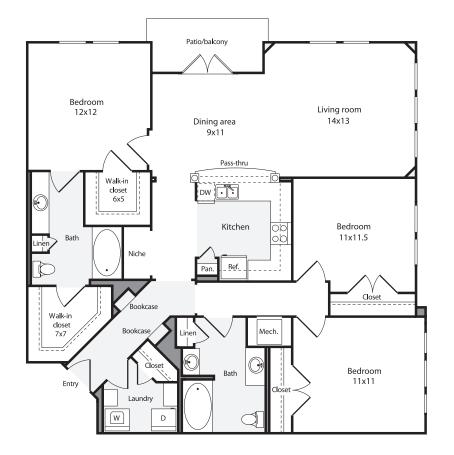

### FLOOR PLANS TWO AND THREE BEDROOMS

Whether it's for a roommate, a family or just some extra home office space, our two- and three-bedroom plans

provide a perfect fit. Enjoy the designer touches, and better yet, enjoy guests eyeing your place with envy.

MADISON Two Bedroom / Two Bath 1161 – 1188 Square Feet

\$\_\_\_\_\_

MULBERRY Three Bedroom / Two Bath 1513 Square Feet

\$\_\_\_\_

Buckhead is calling. But with a home like this, you may be tempted to stay inside. 1