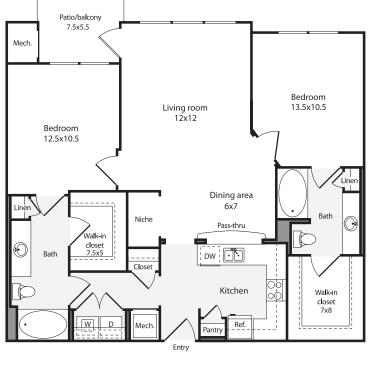

### FLOOR PLANS TWO AND THREE BEDROOMS

Whether it's for a roommate, a family or just some extra home office space, our two- and three-bedroom plans

provide a perfect fit. Enjoy the designer touches, and better yet, enjoy guests eyeing your place with envy.