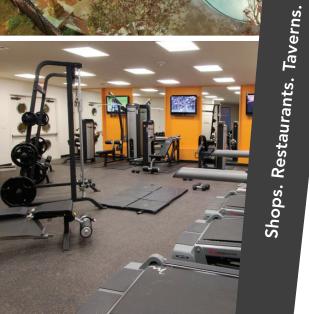

### **Amenities**

- Walking distance to all of Buckhead's best shopping, dining and nightlife
- Two sparkling swimming pools resort style and lap
- State-of-the-art fitness center with cardio theater
- Courtyard with fountains and grill
- Sleek-styled resident lounge
- Cyber Café with free Wi-Fi and gourmet coffee service
- Media room with huge flat screen
- Additional storage available
- Gated entry
- Garage parking
- Pet friendly
- Valet trash
- Resident activities
- Dog park
- Poolside BBQ grilling areas