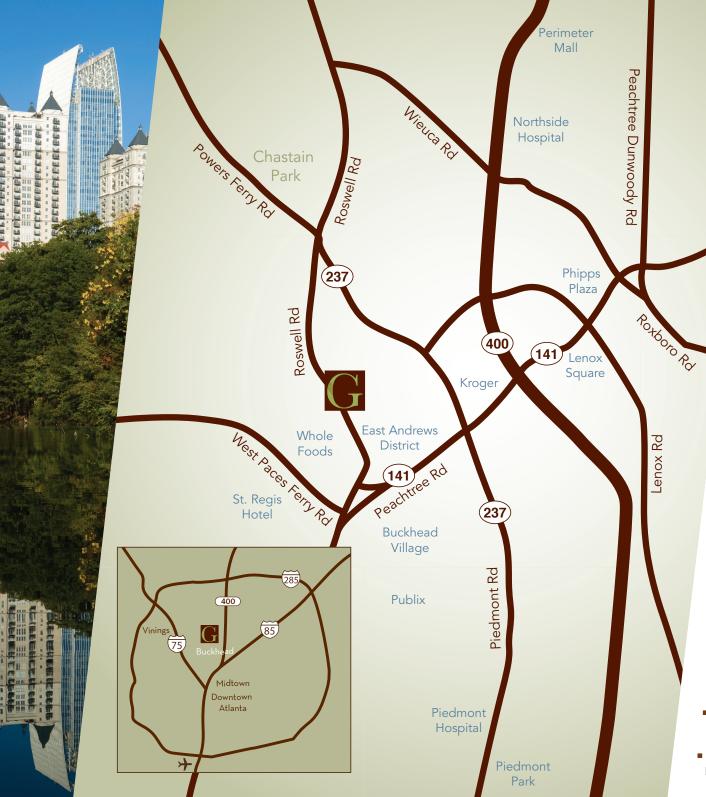

## LOCATION

At Gramercy, a short drive – or a short walk – puts you right in the middle of Atlanta's most prestigious and trendy spots. Rub elbows with the city's elite and enjoy the buzz of the Buckhead and East Andrews district and nearby Phipps Plaza, Lenox Square, and Chastain Park. Don't want a long commute? Many of the city's biggest employers are also nearby. So your entire world can fit comfortably within a very stylish, very convenient circle.

- Located on Roswell Road between Piedmont and Peachtree Roads
- Walking distance to Buckhead's Village to enjoy top-rated restaurants and pubs
- Easy access to GA-400, connecting you to I-75, I-85, and 285
- Less than a mile to world-class shopping at Phipps Plaza and Lenox Square malls featuring over 350+ stores including Bloomingdales, Macy's, Neiman Marcus, Nordstrom, and Saks Fifth Avenue
- Short commutes to many of Atlanta's top employers
- Five minutes to Chastain Park or Piedmont Park for outdoor fun, golf, concerts and more
- Next door to East Andrews district cafés, live music, bars and restaurants